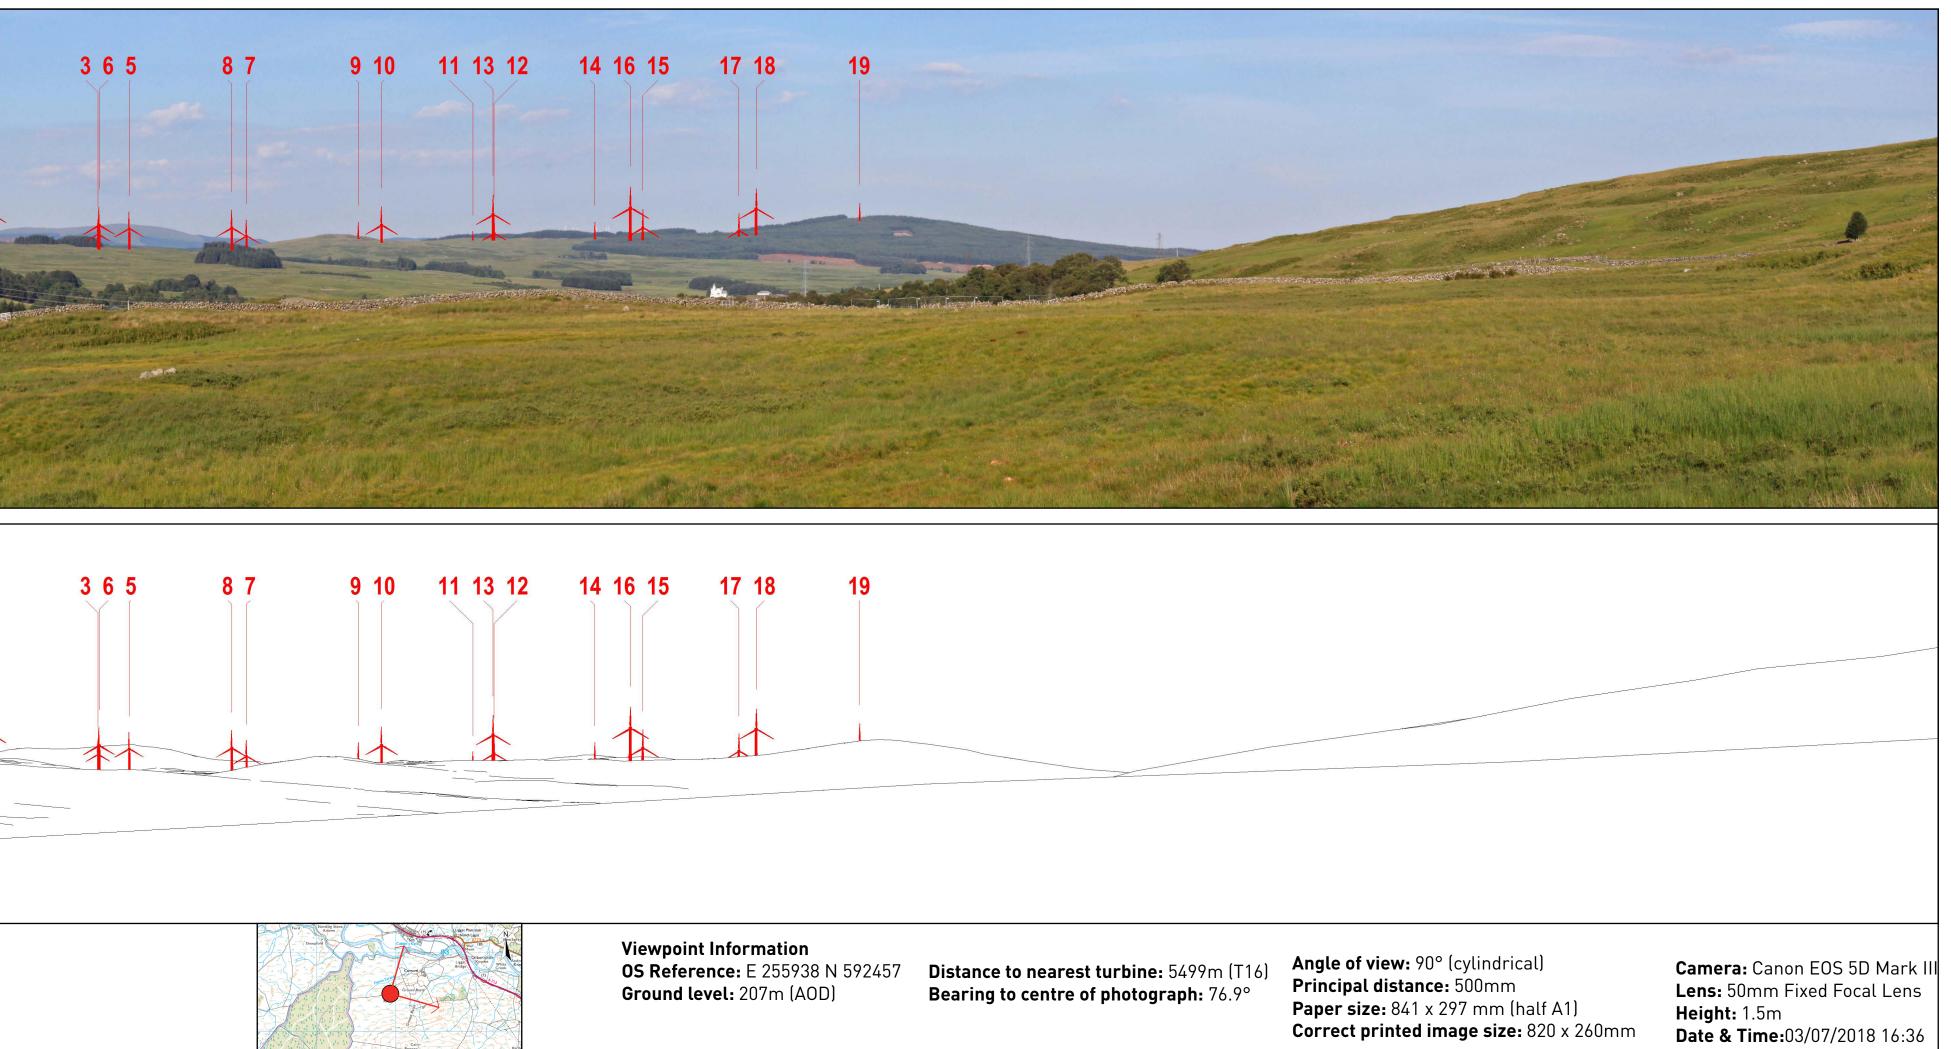

|                                 |                           |                    |                 | 1                              |
|---------------------------------|---------------------------|--------------------|-----------------|--------------------------------|
|                                 |                           |                    |                 |                                |
|                                 |                           |                    |                 |                                |
|                                 |                           | Att the person     |                 |                                |
|                                 |                           | 2 MARK             | Alteria Tratala |                                |
|                                 |                           | Althou and and the |                 |                                |
|                                 |                           |                    |                 |                                |
|                                 | Contraction of the second |                    |                 | All and a second second second |
| ting view with wireline of pror | acad Shaphards' Pig wi    | pd farm            |                 |                                |
| ting view with wireline of prop | osed Shepherds' Rig wii   | nd farm            |                 |                                |
| ing view with wireline of prop  | osed Shepherds' Rig win   | nd farm            |                 | 1                              |
| ing view with wireline of prop  | osed Shepherds' Rig wir   | nd farm            |                 | 1                              |
| ing view with wireline of prop  | osed Shepherds' Rig wir   | nd farm            |                 | 1                              |
| ing view with wireline of prop  | osed Shepherds' Rig wir   | nd farm            |                 | 1                              |
| ing view with wireline of prop  | osed Shepherds' Rig wir   | nd farm            |                 | 1                              |
| ting view with wireline of prop | osed Shepherds' Rig wir   | nd farm            |                 |                                |
| ting view with wireline of prop | osed Shepherds' Rig wir   | nd farm            |                 |                                |
| ting view with wireline of prop | osed Shepherds' Rig wi    | nd farm            |                 |                                |

Figure 11.12

Photowire visualisation from Cairn Avel

SHEPHERDS' RIG WIND FARM