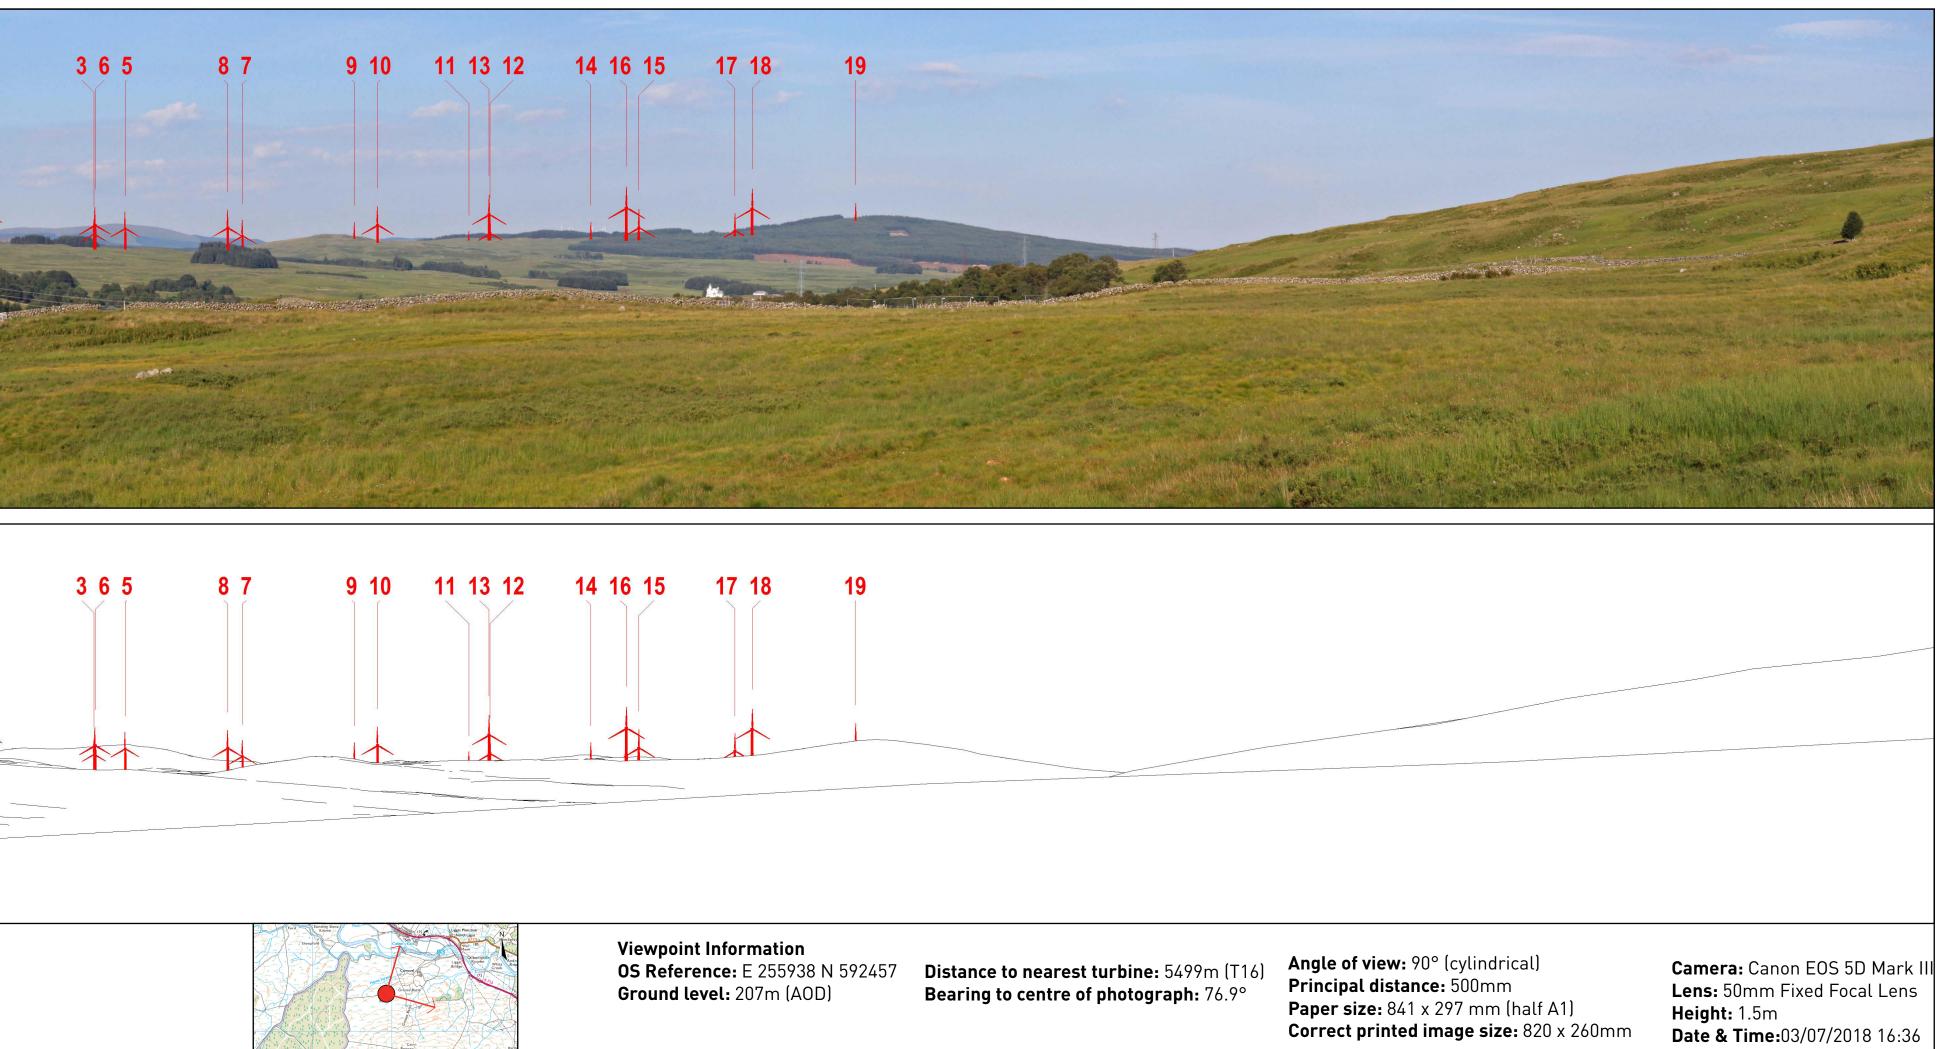

|                                 |                           |                    |                 | 1                              |
|---------------------------------|---------------------------|--------------------|-----------------|--------------------------------|
|                                 |                           |                    |                 |                                |
|                                 |                           |                    |                 |                                |
|                                 |                           | Att the person     |                 |                                |
|                                 |                           | 2 MARK             | Alteria Tratala |                                |
|                                 |                           | Althou and and the |                 |                                |
|                                 |                           |                    |                 |                                |
|                                 | Contraction of the second |                    |                 | All and a second second second |
| ting view with wireline of pror | acad Shaphards' Pig wi    | pd farm            |                 |                                |
| ting view with wireline of prop | osed Shepherds' Rig wii   | nd farm            |                 |                                |
| ing view with wireline of prop  | osed Shepherds' Rig win   | nd farm            |                 | 1                              |
| ing view with wireline of prop  | osed Shepherds' Rig wir   | nd farm            |                 | 1                              |
| ing view with wireline of prop  | osed Shepherds' Rig wir   | nd farm            |                 | 1                              |
| ing view with wireline of prop  | osed Shepherds' Rig wir   | nd farm            |                 | 1                              |
| ing view with wireline of prop  | osed Shepherds' Rig wir   | nd farm            |                 | 1                              |
| ting view with wireline of prop | osed Shepherds' Rig wir   | nd farm            |                 |                                |
| ting view with wireline of prop | osed Shepherds' Rig wir   | nd farm            |                 |                                |
| ting view with wireline of prop | osed Shepherds' Rig wi    | nd farm            |                 |                                |

Figure 11.12

Photowire visualisation from Cairn Avel

SHEPHERDS' RIG WIND FARM